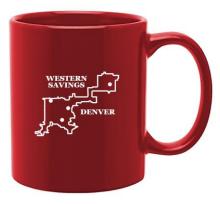

# **Custom Map Coffee Mugs**

#### **Screen-Printed Mugs**

These C-shaped handle coffee mugs can be customized with a silkscreen imprint that measures 2.75" x 2.75". Choice of Solid Mug, or Two-Tone Matte Finish. 11 oz. only.

> Product Dimensions: 3.75" x 3.25"

11 oz. Mug (Solid Colors: Black, Navy, Red, or White)

11 oz. Mug (Two-Tone Colors: Red, Orange, Yellow, Green, Blue, or White)