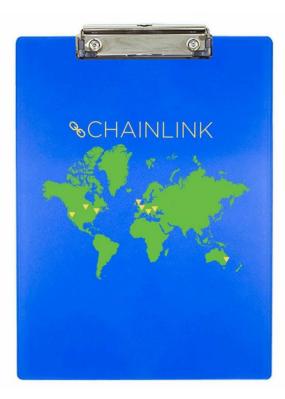

# **Custom Map Clipboards**

These clipboards feature a custom map of your area and location(s) on either the front or back. Available in White, Red, or Blue. This plastic clipboard is standard letter-size, and has a metal clip to hold papers in place.

Product Dimensions 9" W x 12" H

Printable Area 8" W x 10" H