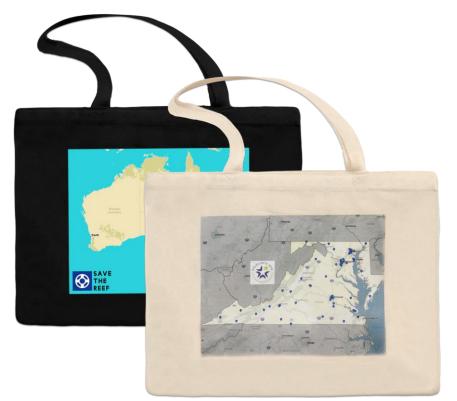

## **Custom Map Panel Totes**

Perfect for conferences and events, these 100% cotton totes will put your agency, its conference, or meeting, on the map!

Available in 6 oz. or 12 oz., choice of Natural or Black. Feature your location(s), logo, or meeting venue on an item they'll want to keep!

Product Dimensions 15" W x 16" H with 11½" Drop

> Printable Area 9" W x 12" H