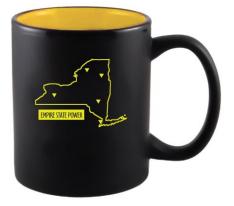

# **Custom Map Coffee Mugs**

#### **Screen-Printed Mugs**

These C-shaped handle coffee mugs can be customized with a silkscreen imprint that measures 2.75" x 2.75". Choice of Solid Mug, or Two-Tone Matte Finish. 11 oz. only.

> Product Dimensions: 3.75" x 3.25"

11 oz. Mug (Solid Colors: Black, Navy, Red, or White)

11 oz. Mug (Two-Tone Colors: Red, Orange, Yellow, Green, Blue, or White)