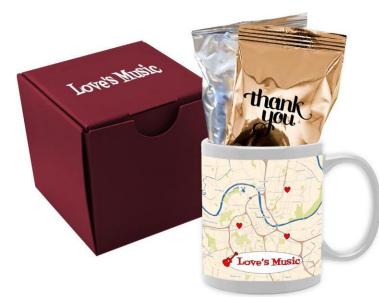

# NEW! Coffee Mug & Gift Box Sets

The Custom Map mug will put you on the map! Great gift to showcase your business! Even when the drinks & treats are gone, the mug can be used daily. Comes in a custom logo box in a variety of flavors. A great "Work from Home" or Virtual Meeting Gift!

#### Mug & Gourmet Tea

#### Mug & Hot Chocolate

**Tea Flavor Options:** Chamomile, Green, Orange Blend, and Peppermint Blend. Product Dimensions 4 1/2" L x 4 1/2" W x 4 1/4" H

**Packet options:** Gold or Silver

#### Mug & Hershey Kisses

All sets can be shipped to individuals! (Handling charges apply after 1/1/2021) No handling charges until then!