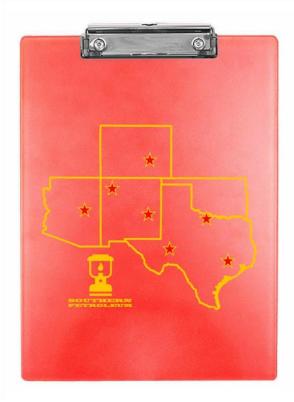

# **Custom Map Clipboards**

These clipboards feature a custom map of your area and location(s) on either the front or back. Available in White, Red, or Blue. This plastic clipboard is standard letter-size, and has a metal clip to hold papers in place.

Product Dimensions 9" W x 12" H

Printable Area 8" W x 10" H