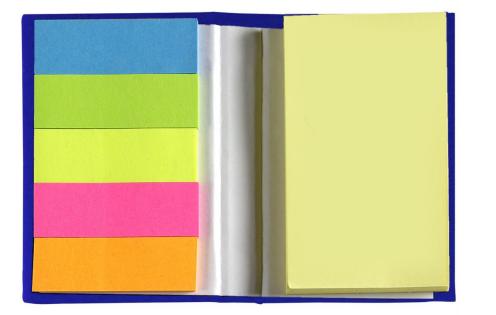

#### **Compact Sticky Note Booklets**

Product Dimensions P 2" W x 3-1/8" H 1-3,

**Printable Area** 1-3/4" W x 2-1/2" H

This booklet includes 70 sheets of yellow sticky notes and 5 vibrant colors of sticky note flags (25 each) all in one! Available in White, Black, and Royal Blue. A great "Work from Home" or Virtual Meeting Gift!

#### **Deluxe Sticky Note Booklets**

Product Dimensions 3-1/4" W x 4-1/8" H **Printable Area** 2-1/2" W x 3-1/2" H

This booklet includes 80 sheets of large yellow sticky notes, 25 sheets of small yellow sticky notes, and 5 vibrant colors of sticky note flags (25 each), all in one! Available in White, Black, and Royal Blue. A great "Work from Home" or Virtual Meeting Gift!