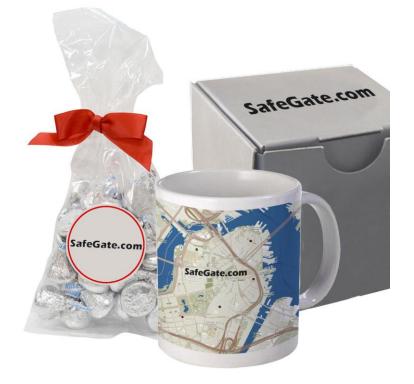

# NEW! Coffee Mug & Gift Box Sets

The Custom Map mug will put you on the map! Great gift to showcase your business! Even when the drinks & treats are gone, the mug can be used daily. Comes in a custom logo box in a variety of flavors. A great "Work from Home" or Virtual Meeting Gift!

#### Mug & Hershey Kisses

All sets can be shipped to individuals! (Handling charges apply after 1/1/2021) No handling charges until then!