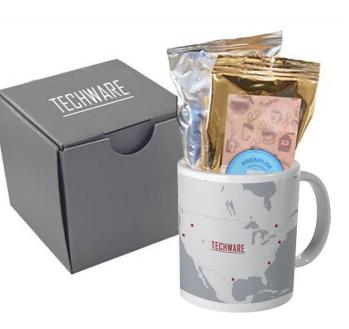

# NEW! Coffee Mug & Gift Box Sets

The Custom Map mug will put you on the map! Great gift to showcase your business! Even when the drinks & treats are gone, the mug can be used daily. Comes in a custom logo box in a variety of flavors. A great "Work from Home" or Virtual Meeting Gift!

#### Mug & Gourmet Tea

#### Mug & Hot Chocolate

**Tea Flavor Options:** Chamomile, Green, Orange Blend, and Peppermint Blend. Product Dimensions 4 1/2" L x 4 1/2" W x 4 1/4" H

**Packet options:** Gold or Silver

#### Mug & Hershey Kisses

All sets can be shipped to individuals! (Handling charges apply after 1/1/2021) No handling charges until then!