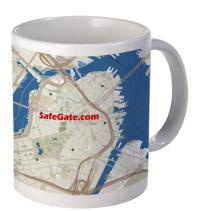

# **Custom Map Coffee Mugs**

#### Full-Wrap Mugs

These custom map coffee mugs are designed with a full wrap imprint. Available in 11 oz. & 15 oz. sizes!

Product Dimensions: 11 oz. Mug - 3.81" x 3.27"

Product Dimensions: 15 oz. Mug - 4.50" x 3.40"