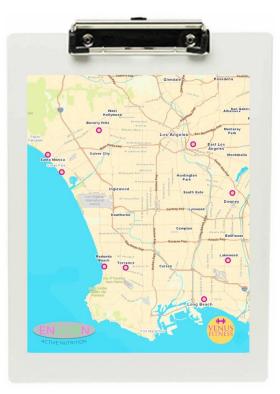

# **Custom Map Clipboards**

These clipboards feature a custom map of your area and location(s) on either the front or back. Available in White, Red, or Blue. This plastic clipboard is standard letter-size, and has a metal clip to hold papers in place.

Product Dimensions 9" W x 12" H

Printable Area 8" W x 10" H