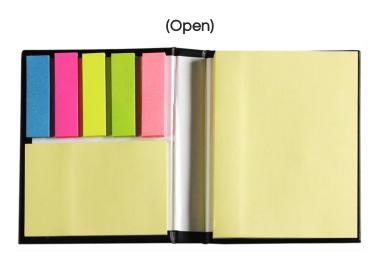

#### **Compact Sticky Note Booklets**

Product Dimensions P 2" W x 3-1/8" H 1-3,

**Printable Area** 1-3/4" W x 2-1/2" H

This booklet includes 70 sheets of yellow sticky notes and 5 vibrant colors of sticky note flags (25 each) all in one! Available in White, Black, and Royal Blue. A great "Work from Home" or Virtual Meeting Gift!

#### **Deluxe Sticky Note Booklets**

Product Dimensions 3-1/4" W x 4-1/8" H **Printable Area** 2-1/2" W x 3-1/2" H

This booklet includes 80 sheets of large yellow sticky notes, 25 sheets of small yellow sticky notes, and 5 vibrant colors of sticky note flags (25 each), all in one! Available in White, Black, and Royal Blue. A great "Work from Home" or Virtual Meeting Gift!