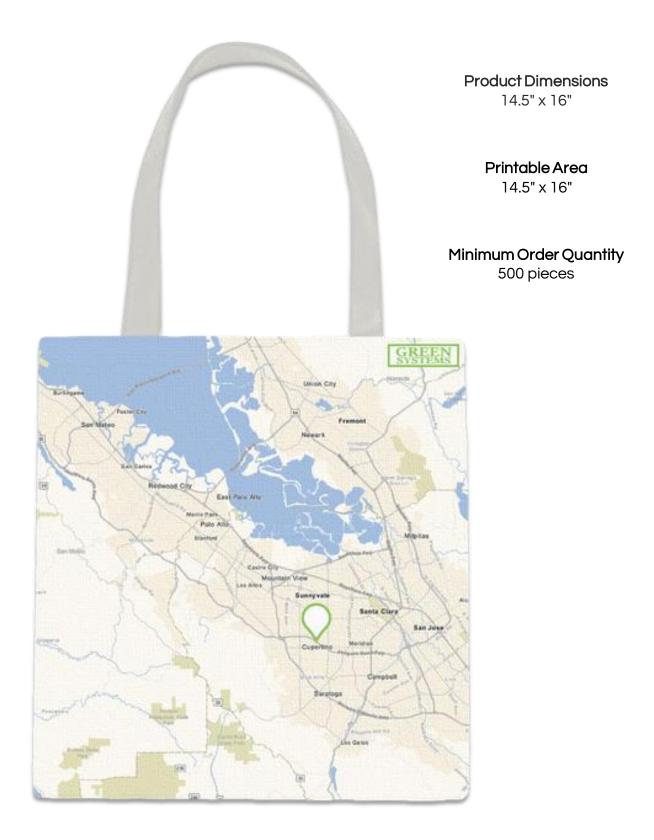

## **Custom Map Panel Totes**

Perfect for conferences and events, these 100% cotton totes will put your agency, its conference, or meeting, on the map!

Available in 6 oz. or 12 oz., choice of Natural or Black. Feature your location(s), logo, or meeting venue on an item they'll want to keep!

Product Dimensions 15" W x 16" H with 11½" Drop

> Printable Area 9" W x 12" H