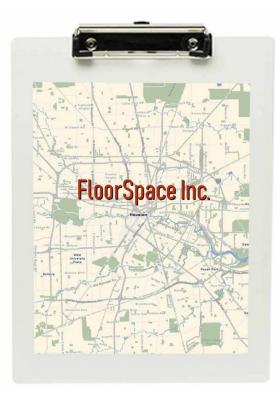

# **Custom Map Clipboards**

These clipboards feature a custom map of your area and location(s) on either the front or back. Available in White, Red, or Blue. This plastic clipboard is standard letter-size, and has a metal clip to hold papers in place.

Product Dimensions 9" W x 12" H

Printable Area 8" W x 10" H