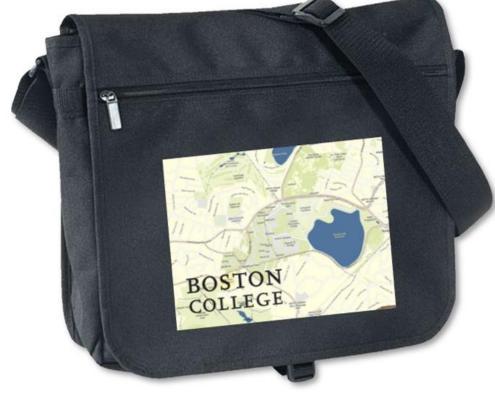

## **Custom Map Panel Print Messenger Bag**

Call out your location(s) in the area city, or state of your choice, on a screen printed or fullcolor map centered on the front flap. This messenger bag has a 2-pocket main compartment with front flap over and buckle closure, an exterior front pocket, and an adjustable shoulder strap.

Printable Area 10" W x 7" H

Product Dimensions 14" L x 12" H x 4.5" W