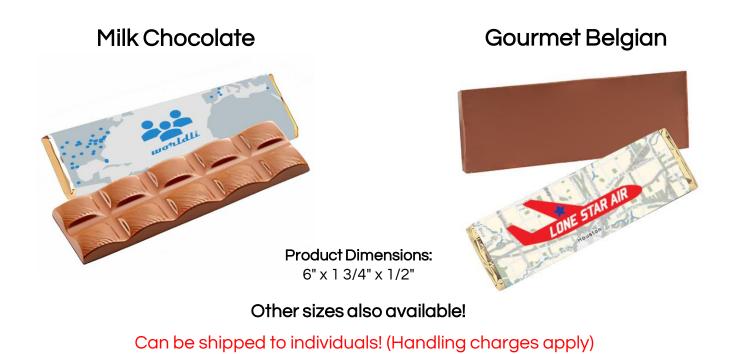

# **NEW!** Gourmet Map Chocolate Bars

Satisfy their sweet tooth while sharing these Custom Map chocolate bars which map your location(s). Wrapped in your choice of gold or silver foil. Choice of Milk or Belgian Chocolate. A great "Work from Home" or Virtual Meeting Gift!

Product Dimensions 6" L x 2.33" H x 0.5" W

Available in 3 delicious flavors: Chocolate Chip, Pumpkin & Sunflower Seeds, and Sweet Cranberry!