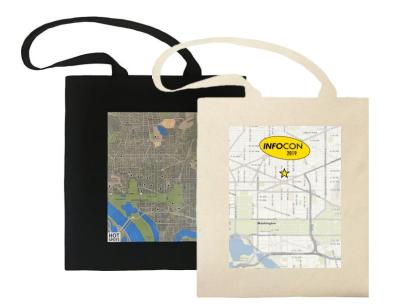

## **Custom Map Panel Totes**

Perfect for conferences and events, these 100% cotton totes will put your agency, its conference, or meeting, on the map!

Available in 6 oz. or 12 oz., choice of Natural or Black. Feature your location(s), logo, or meeting venue on an item they'll want to keep!

Product Dimensions 15" W x 16" H with 11½" Drop

> Printable Area 9" W x 12" H