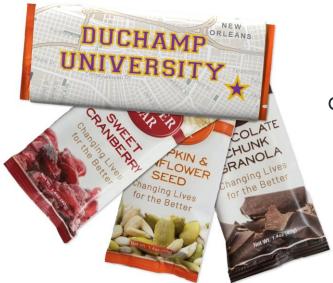

# Artisan Map Granola Bars

Wrapped in a Custom Map sleeve, these delicious small batch granola bars are made from scratch with nature's finest ingredients and super fresh! A great "Work from Home" or Virtual Meeting Gift!

Product Dimensions 6" L x 2.33" H x 0.5" W

Available in 3 delicious flavors: Chocolate Chip, Pumpkin & Sunflower Seeds, and Sweet Cranberry!