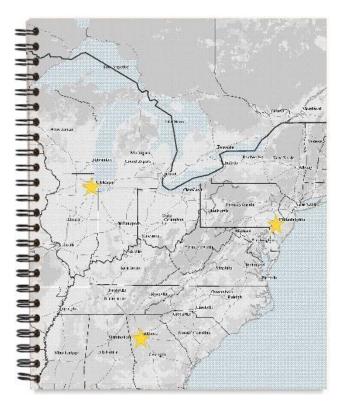

# Notebooks & Journals

Made in the USA. Other sheet quantities & options available upon request. 25-50 sheets. Printed front, or printed front & back covers. **Many options, ask us!** 

5"x 7"- PERFECT BOUND JOURNAL

#### 5"x 5"- SPIRAL NOTEBOOK

5"x 7"- SPIRAL NOTEBOOK

8.5"x 11"- SPIRAL NOTEBOOK