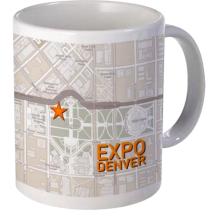

# **Custom Map Coffee Mugs**

#### Full-Wrap Mugs

These custom map coffee mugs are designed with a full wrap imprint. Available in 11 oz. & 15 oz. sizes!

Product Dimensions: 11 oz. Mug - 3.81" x 3.27"

Product Dimensions: 15 oz. Mug - 4.50" x 3.40"