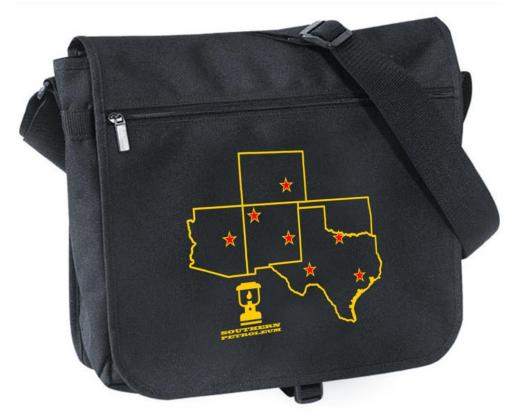

## **Custom Map Panel Print Messenger Bag**

Call out your location(s) in the area city, or state of your choice, on a screen printed or fullcolor map centered on the front flap. This messenger bag has a 2-pocket main compartment with front flap over and buckle closure, an exterior front pocket, and an adjustable shoulder strap.

Printable Area 10" W x 7" H

Product Dimensions 14" L x 12" H x 4.5" W