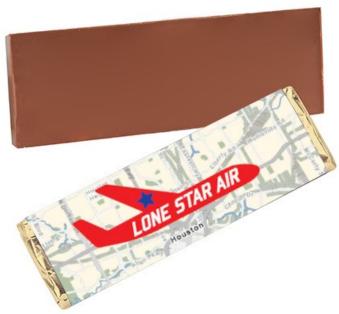

## MAPT NEW! Gourmet Map Chocolate Bars

Satisfy their sweet tooth while sharing these Custom Map chocolate bars which map your location(s). Wrapped in your choice of gold or silver foil, this bar will satisfy the "chocoholic" on your list! Choice of Milk or Belgian Chocolate. A great "Work from Home" or Virtual Meeting Gift!

## Gourmet Belgian

Product Dimensions: 6" x 1 3/4" x 1/2"