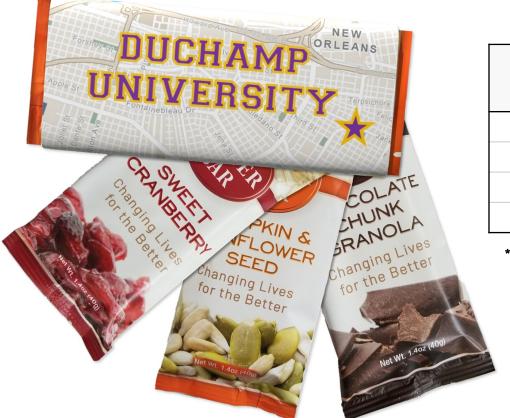

## Artisan Map Granola Bars

Wrapped in a Custom Map sleeve, these delicious small batch granola bars are made from scratch with nature's finest ingredients and super fresh! A great "Work from Home" or Virtual Meeting Gift!

Product Dimensions 6" L x 2.33" H x 0.5" W

Available in 3 delicious flavors: Chocolate Chip, Pumpkin & Sunflower Seeds, and Sweet Cranberry!

Can be shipped to individuals! (Handling charges apply)