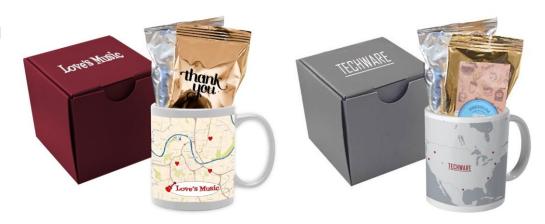

# MAPT NEW! Coffee Mug & Gift Box Sets

The Custom Map mug will put you on the map! Great gift to showcase your business! Even when the drinks & treats are gone, the mug can be used daily. Comes in a custom logo box in a variety of flavors. A great "Work from Home" or Virtual Meeting Gift!

### Gourmet Tea

#### **Hot Chocolate**

Product Dimensions 4 1/2" L x 4 1/2" W x 4 1/4" H

> Packet options: Gold or Silver

Tea Flavor Options: Chamomile, Green, Orange Blend, and Peppermint Blend.

Can be shipped to individuals! (Handling charges apply)

| Quantity | Gourmet Tea Price | Hot Chocolate Price |
|----------|-------------------|---------------------|
| 50       | \$32.63 (R)       | \$32.80 (R)         |
| 100      | \$27.80 (R)       | \$27.97 (R)         |
| 250      | \$24.65 (R)       | \$24.79 (R)         |