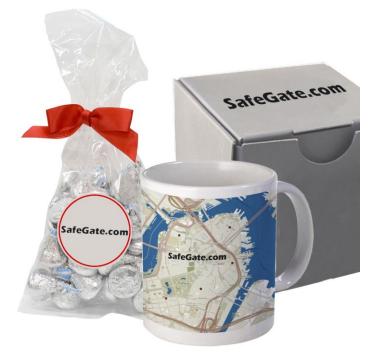

### Hershey Kisses

| Quantity | Price       |
|----------|-------------|
| 50       | \$47.14 (R) |
| 100      | \$42.43 (R) |
| 250      | \$39.16 (R) |

\*Lead time is 7 Business Days after sample approval.

Can be shipped to individuals!
(Handling charges apply after 1/1/2021)
No handling charges until then!