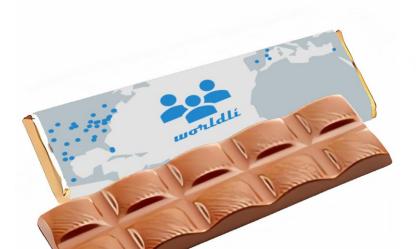

## MAPT NEW! Gourmet Map Chocolate Bars

Satisfy their sweet tooth while sharing these Custom Map chocolate bars which map your location(s). Wrapped in your choice of gold or silver foil, this bar will satisfy the "chocoholic" on your list! Choice of Milk or Belgian Chocolate. A great "Work from Home" or Virtual Meeting Gift!

### Milk Chocolate